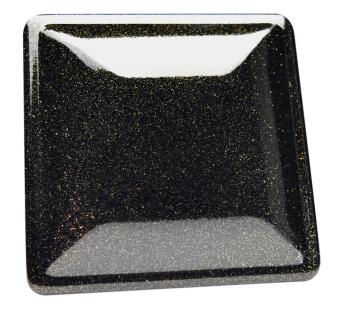

### FEATURES: per bottle

- Micron Size: 40-200 μm
- Temperature Limit 400°F
- Recommended Pour: 1 shot per 1lb of solid color / 1 shot per 2lbs of clear coat
- Shot mixed with Super Mirror Clear & coated over Satin Black base